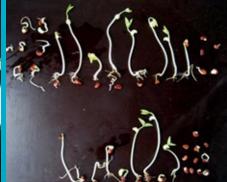

BELOW: photographs demonstrating the 100%+ growth factor of NewEarth charged seeds versus non-charged seeds