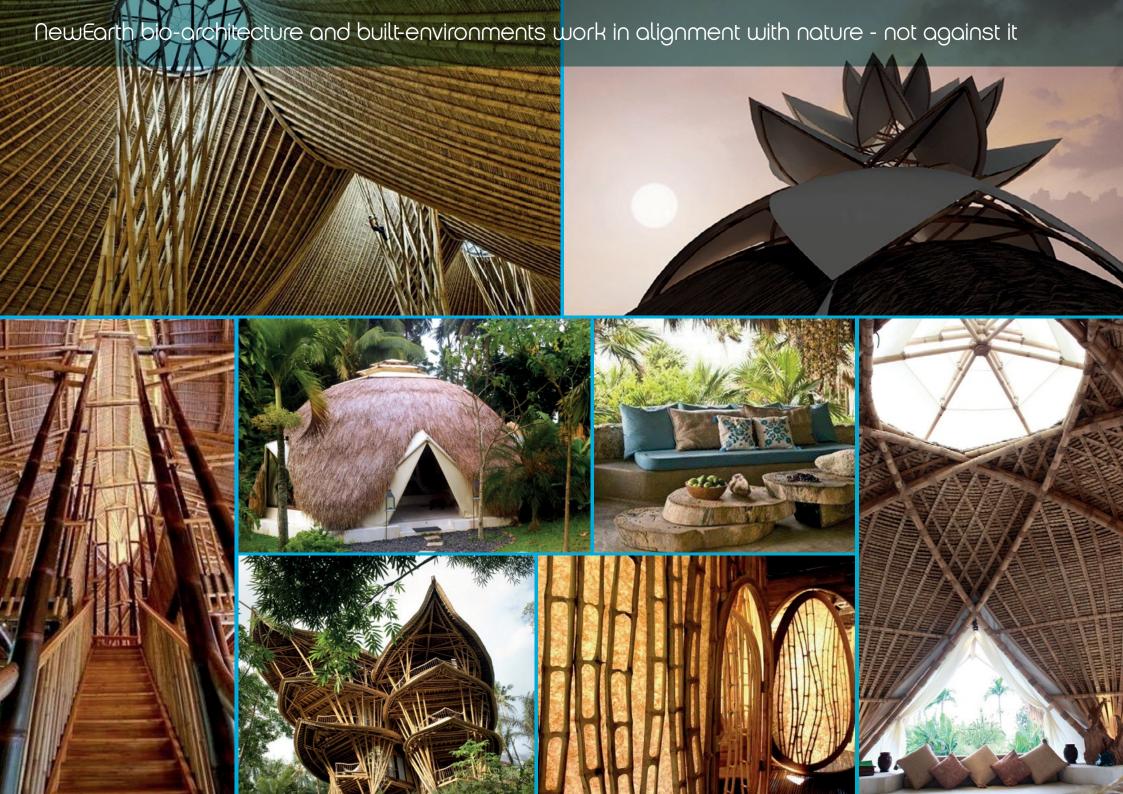

# new building methods & materials... bio-resonance / hemp & bamboo

NewEarth leads the world in the science of Bio-architecture. This pioneering discipline supports the inclusion of natural fractal (bio-resonant) materials proven to augment our health & wellness.

The science is very simple... a fractal material (usually a material which has been electrically part of some real biology) has an electric field which is phase-conjugating. This means that it creates a field that allows the distribution and compression of the charge to be efficient. This is why biological materials have been shown to enhance seed germination, whereas square buildings loaded with metal and non-fractal materials eventually destroy germinating seeds as well as the human immune systems of those occupying them.

Crops such as hemp should be actively encouraged by every government on earth, as they have the natural capacity to replace prohibitively expensive and toxic (non-bioresonant) building materials such as concrete and steel. NewFarth will work closely with Sierra Leone to industrialise such crops and then develop, market and internationally distribute the resultant 'Made In Sierra Leone' product lines.

# bio-architecture & building natural design

Architecture directly influences one's state of mind and level of awareness. The spaces we inhabit affect our emotions, biology, health, and how we express and interact with one another.

Natural design is the application of design principles to the creation of man-made spaces that honour the natural order, thereby enhancing rather than diminishing one's level of harmony with the natural world. By honouring this natural order throughout its design philosophy. NewEarth supports the manifestation of consciousness-enhancing structures and developments that align with the design of the human form.

Such structures generate a measureable field effect – a neg-entropic implosive electrical field – that reorganises matter back to its natural state. Meaning – buildings that heal their occupants at the cellular level AND make for comfortable, well-appointed living spaces.

All components and infrastructures are integrated into self-sufficient systems designed to complement the surrounding natural environment. These components mimic a natural ecosystem in their own right, yet function as an integral part of the wider local ecosystem.