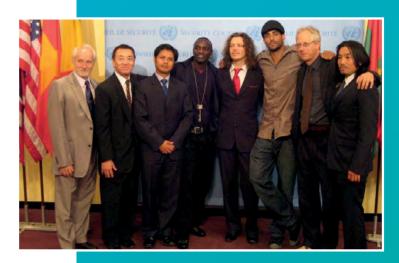

Lewis Montague, Sacha Stone, Bishop Samuel Ndanema, Amb.James
Gilmore (Liberia) and Mr Robin DeMorgan

Sacha Adams Stone & Humanitad team at the UN Security Council in New York City

Former rock-singer Sacha Adams Stone was born in Zimbabwe. Founder of non-profit Humanitad & NewEarth Project he produced the Millennium Development Goals Awards at the UN General Assembly (above). He also served as Director-General at the UN IGO (I.R.EO) Intergovernmental Renewable Energy Organisation.