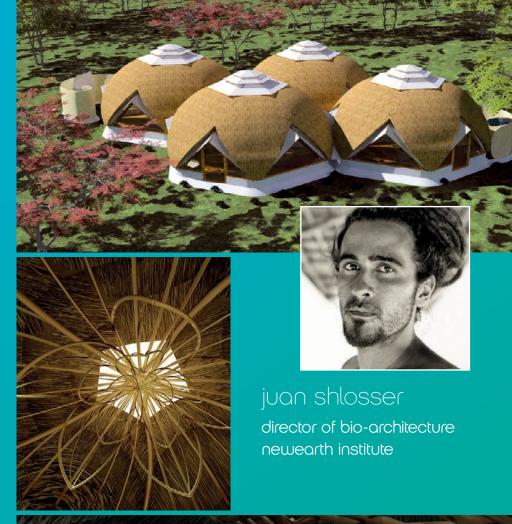

# new building methods & materials... bio-resonance / hemp & bamboo

NewEarth leads the world in the science of Bio-architecture. This pioneering discipline supports the inclusion of natural fractal (bio-resonant) materials proven to augment our health & wellness.

# bio-architecture & building natural design

Architecture directly influences one's state of mind and level of awareness. The spaces we inhabit affect our emotions, biology, health, and how we express and interact with one another.