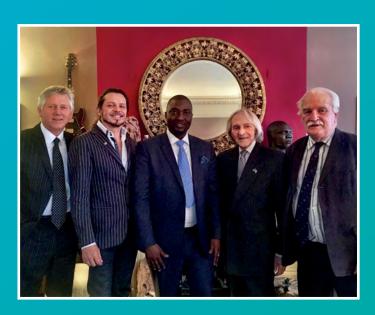

Lewis Montague, Sacha Stone, Bishop Samuel Ndanema, Amb.James
Gilmore (Liberia) and Mr Robin DeMorgan

Sacha Adams Stone & Humanitad team at the UN Security Council in New York City

Former rock-singer Sacha Adams Stone was born in Zimbabwe. Founder of non-profit Humanitad & NewEarth Project he produced the Millennium Development Goals Awards at the UN General Assembly (above). He also served as Director-General at the UN IGO (I.R.EO) Intergovernmental Renewable Energy Organisation.