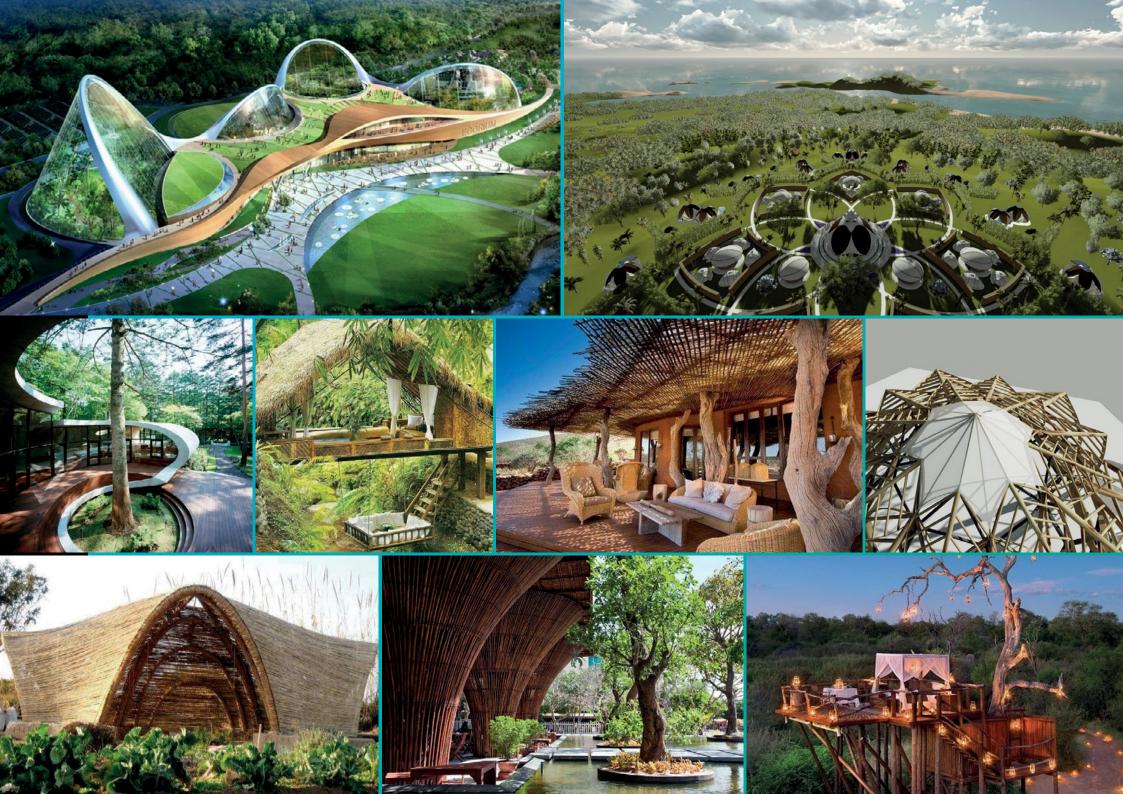

# new building methods & materials... bio-resonance / hemp & bamboo

NewEarth leads the world in the science of Bio-architecture. This pioneering discipline supports the inclusion of natural fractal (bio-resonant) materials proven to augment our health & wellness.

# bio-architecture & building natural design

Architecture directly influences one's state of mind and level of awareness. The spaces we inhabit affect our emotions, biology, health, and how we express and interact with one another.

## from havens to communities....

NewEarth Havens are bio-architected retreat developments which are back dropped against idyllic natural environs, serving as stepping-stones toward full fledged self-sustaining agrarian NewEarth communities.