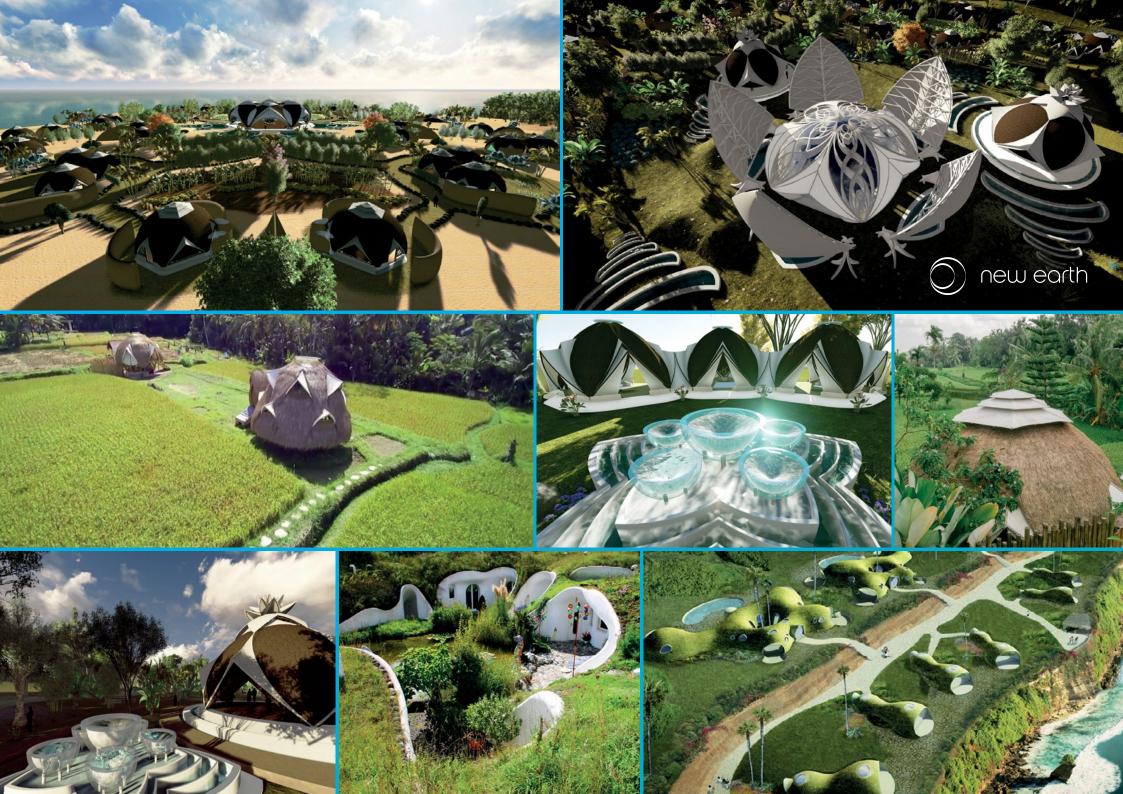

# new building methods & materials... bio-resonance / hemp & bamboo

NewEarth leads the world in the science of Bio-architecture. This pioneering discipline supports the inclusion of natural fractal (bio-resonant) materials proven to augment our health & wellness.

# bio-architecture & building natural design

Architecture directly influences one's state of mind and level of awareness. The spaces we inhabit affect our emotions, biology, health, and how we express and interact with one another.

Natural design is the application of design principles to the creation of man-made spaces that honour the natural order, thereby enhancing rather than diminishing one's level of harmony with the natural world. By honouring this natural order throughout its design philosophy. NewEarth supports the manifestation of consciousness-enhancing structures and developments that align with the design of the human form.

## from havens to communities....

NewEarth Havens are bio-architected retreat developments which are back dropped against idyllic natural environs, serving as stepping-stones toward full fledged self-sustaining agrarian NewEarth communities.