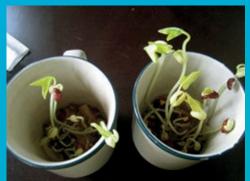

BELOW: photographs demonstrating the 100%+ growth factor of NewEarth charged seeds versus non-charged seeds